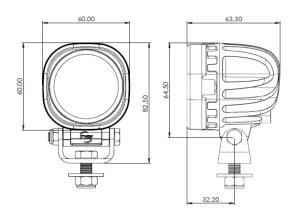

Spot

Lens Material: Plastic

Housing: Cast Aluminium

Mounting Options: Hanging,

Standing, Side

Connector: (DT04-2P) Built in

**Weight:** 280 g / 0,62 lb