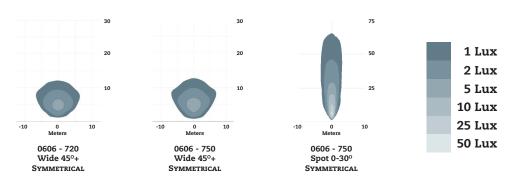

## **LIGHT BEAM PATTERNS:**

| LUMEN OUTPUT |           | Neverlean       | VOLTAGE |    |              | AMP DRAW |          | D                | 0-1            |     | EMC                          |       | Vibration          | 0-14-0                 | III Batad            |
|--------------|-----------|-----------------|---------|----|--------------|----------|----------|------------------|----------------|-----|------------------------------|-------|--------------------|------------------------|----------------------|
| Theoretical  | Effective | Number of LED's | Machine |    | ating<br>nge | 12 Volts | 24 Volts | Power<br>(Watts) | Colour<br>Temp | CRI | EN55025/<br>CISPR25<br>Class | IP69K | 5-2000hZ<br>3 Axis | Salt Spray<br>ASTMB117 | UL Rated<br>Optional |
| 1000         | 720       | 1               | 12-48   | 9  | 60           | 1.2      | 0.6      | 13               | 5700           | 70  | 4                            | •     | 8 Grms             | •                      |                      |
| 1000         | 750       | 6               | 12      | 9  | 16           | 1.1      |          | 13.2             | 5700           | 70  | 5                            | •     | 8 Grms             | •                      | •                    |
| 1000         | 750       | 6               | 24      | 18 | 32           |          | 0.55     | 13.2             | 5700           | 70  | 5                            | •     | 8 Grms             | •                      | •                    |