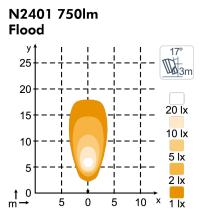

#### **LIGHT PATTERNS**

#### **KEY FEATURES**

- Dimmable
- Operational lumens output: 750lm
- Suitable for work in urban areas