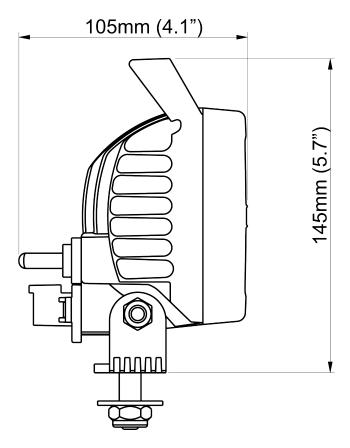

ISO 13766,<br>ISO 14982, ISO 7637-2      |
| Connector                 | Built-in Deutsch DT-2 (2-pin),<br>Built-in AMP | Operating Temperatures | -40°C +85°C (Overheat protected)                           |
| Mount                     | Single Bolt M10, Single Bolt<br>M8             | Electronics            | Isolated                                                   |
| Shock                     | 60G                                            | Part Numbers           | High Beam: 981-318B, Flood: 981-320B, Wide Flood: 981-319B |



#### **CONNECTORS**



Built-in Deutsch DT-2 (2-pin)

**Built-in AMP** 

#### **KEY FEATURES**

- Dimmable
- Operational lumens output: 750lm
- Suitable for work in urban areas

#### **LIGHT PATTERNS**







#### N2401 600lm Diffused





## **DRAWINGS**