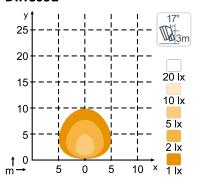

| CISPR 25 Class 5, ISO 13766,<br>ISO 14982, ISO 7637-2      |
| Connector                 | Built-in Deutsch DT-2 (2-pin),<br>Built-in AMP | Operating Temperatures | -40°C +85°C (Overheat protected)                           |
| Mount                     | Single Bolt M10, Single Bolt<br>M8             | Electronics            | Isolated                                                   |
| Shock                     | 60G                                            | Part Numbers           | High Beam: 981-318B, Flood: 981-320B, Wide Flood: 981-319B |



#### **CONNECTORS**



Built-in Deutsch DT-2 (2-pin)

**Built-in AMP** 

#### **KEY FEATURES**

- Dimmable
- Operational lumens output: 750lm
- Suitable for work in urban areas

#### **LIGHT PATTERNS**







#### N2401 600lm Diffused





## **DRAWINGS**