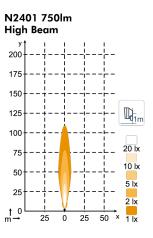

#### **LIGHT PATTERNS**

### **TECHNICAL DATA**

| Theoretical Lumens Output | 1200 lm                                        | Vibration              | 8Grms 24-2000Hz                                            |
|---------------------------|------------------------------------------------|------------------------|------------------------------------------------------------|
| Operational Lumens Output | 750 lm                                         | Lens                   | PC                                                         |
| Colour Temperature        | 5700 K                                         | Body / Housing         | Aluminium                                                  |
| Nominal Voltage DC        | 12 - 24 V                                      | Weight                 | 0.9 kg                                                     |
| Input Voltage DC          | 9 - 32 V                                       | IP Rating              | IP68, IP6K9K, SAE J1455                                    |
| Power Consumption         | 24 W                                           | Salt Spray Test        | ISO 9227 240H                                              |
| Nominal Current at        | 24V=1.0A, 12V=2.0A                             | EMC                    | CISPR 25 Class 5, ISO 13766,<br>ISO 14982, ISO 7637-2      |
| Connector                 | Built-in Deutsch DT-2 (2-pin),<br>Built-in AMP | Operating Temperatures | -40°C +85°C (Overheat protected)                           |
| Mount                     | Single Bolt M10, Single Bolt<br>M8             | Electronics            | Isolated                                                   |
| Shock                     | 60G                                            | Part Numbers           | High Beam: 981-318B, Flood: 981-320B, Wide Flood: 981-319B |