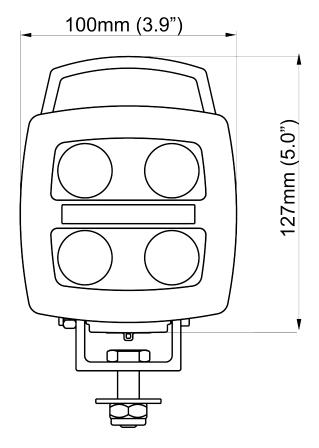

, ISO 13766,<br>ISO 14982, ISO 7637-2      |
| Connector                 | Built-in Deutsch DT-2 (2-pin),<br>Built-in AMP | Operating Temperatures | -40°C +85°C (Overheat protected)                           |
| Mount                     | Single Bolt M10, Single Bolt<br>M8             | Electronics            | Isolated                                                   |
| Shock                     | 60G                                            | Part Numbers           | High Beam: 981-318B, Flood: 981-320B, Wide Flood: 981-319B |



#### **CONNECTORS**



Built-in Deutsch DT-2 (2-pin)

**Built-in AMP** 

#### **KEY FEATURES**

- Dimmable
- Operational lumens output: 750lm
- Suitable for work in urban areas

#### **LIGHT PATTERNS**







#### N2401 600lm Diffused





## **DRAWINGS**