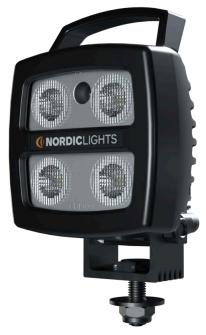

# SPICA N2401 HS

NORDIC LIGHTS® Spica N2401HS work light is a durable and compact lighting solution featuring handle and switch. This LED work light with isolated electronics offers long lifetime and high operational safety with minimum maintenance. A work light standing tall against the forces of nature.

### **TECHNICAL DATA**

| Theoretical Lumens Output | 1200 lm                                        | Vibration              | 8Grms 24-2000Hz                                            |
|---------------------------|------------------------------------------------|------------------------|------------------------------------------------------------|
| Operational Lumens Output | 750 lm                                         | Lens                   | PC                                                         |
| Colour Temperature        | 5700 K                                         | Body / Housing         | Aluminium                                                  |
| Nominal Voltage DC        | 12 - 24 V                                      | Weight                 | 0.9 kg                                                     |
| Input Voltage DC          | 9 - 32 V                                       | IP Rating              | IP68, IP6K9K, SAE J1455                                    |
| Power Consumption         | 24 W                                           | Salt Spray Test        | ISO 9227 240H                                              |
| Nominal Current at        | 24V=1.0A, 12V=2.0A                             | EMC                    | CISPR 25 Class 5, ISO 13766,<br>ISO 14982, ISO 7637-2      |
| Connector                 | Built-in Deutsch DT-2 (2-pin),<br>Built-in AMP | Operating Temperatures | -40°C +85°C (Overheat protected)                           |
| Mount                     | Single Bolt M10, Single Bolt<br>M8             | Electronics            | Isolated                                                   |
| Shock                     | 60G                                            | Part Numbers           | High Beam: 981-318B, Flood: 981-320B, Wide Flood: 981-319B |