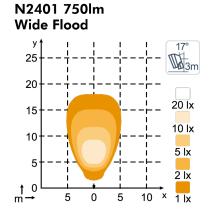

#### **LIGHT PATTERNS**

#### **KEY FEATURES**

- Dimmable
- Operational lumens output: 750lm
- Suitable for work in urban areas