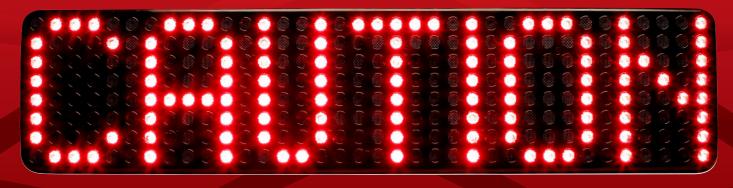

## M5 MATRIX DISPLAY LED Warning Sign

The new Hazard Matrix Display has been redesigned from the ground up improving upon our already market leading product. Using the latest surface mount LEDs, bespoke optics, fully sealed display housing and a new touch screen O-LED control panel.

## Features and Benefits Display System

- Innovative optical design to improve legibility and reduce sunshine washout
- Flexible mounting options auto text rotation for mounting upside-down
- Easily readable from 100 Metres
- HAZCAN network junction box reduces wiring to the display
- 10-30V operation
- ECE R10, IP67 (display only), C-Tick
- Temperature Range: -20°C to +65°C
- Warranty: 1 Year