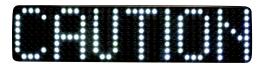

O-LED touchscreen controller

Amber LED option

White LED option

PC message programmer