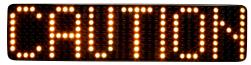

O-LED touchscreen controller

Amber LED option

White LED option

PC message programmer