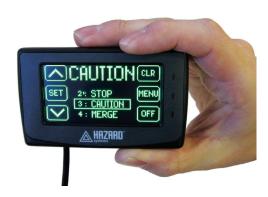

## Features and Benefits

- O-LED graphic touchscreen display
- microSD message storage and firmware update
- PC message programmer

Controller

- User configurable startup screen
- Adhesive tape mounting or optional swivel-mount kit

O-LED touchscreen controller

Amber LED option

White LED option

PC message programmer