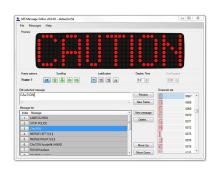

## Features and Benefits

- O-LED graphic touchscreen display
- microSD message storage and firmware update
- PC message programmer

Controller

- User configurable startup screen
- Adhesive tape mounting or optional swivel-mount kit

O-LED touchscreen controller

Amber LED option

White LED option

PC message programmer