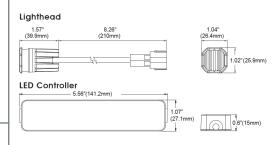

## **Dimensions**

## Specification

Voltage 12-24 VDC

Current consumption 1.2A@12VDC

• ECE-R65 certification class 1 Amber and

Blue versions

• Cable length: LED Controller 2700mm

Extension 2000mm

Lighthead 210mm