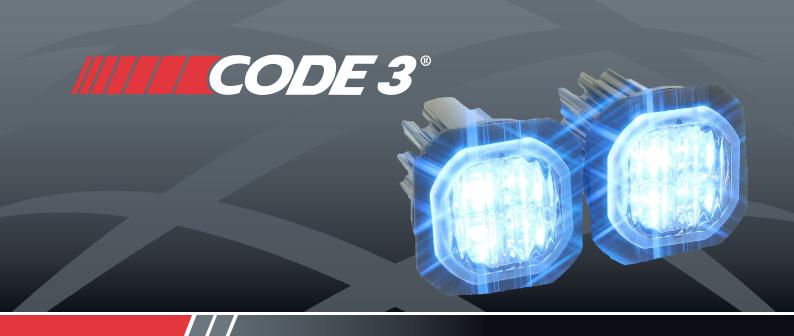

## **Button Blast**LED Flush mount two lamp kit

Its ultra-slim, low profile and flush mount design make the units perfect for covert applications, and enable you to transform the most innocent looking vehicle into a high impact police cruiser at the flick of a switch. It's also well-suited to a full range of amber applications, and can significantly increase visibility for a full range of vehicles. Weather and vibration proof, the competitively priced Button Blast is easy to install, and comes with 14 pre-loaded flash patterns to help you communicate with road users and pedestrians. It can also be linked with multiple units for increased impact.

## **Features and Benefits**

- High intensity LED's x 4 per head
- Built-in 14 selectable flash patterns
- Multiple units can be linked to flash simultaneous or alternating patterns
- Non-volatile memory recalls last flash pattern used at power up
- Flush mount option (sold seperately)
- Bracket mount option (sold seperately)