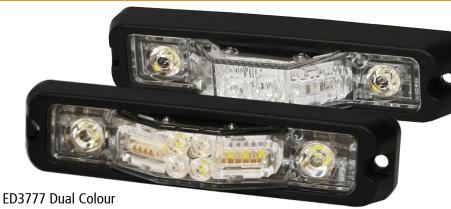

# **ED3777 Series**R65 180 Degree Intersection LED

The ED3777 directional LEDs are bright and versatile 180° warning lights, with work light and puddle light combinations that are suited to a wide variety of applications. Their low profile, narrow shape, and multiple mounting options (surface, edge, selfadhesive and permanent) provide superior flexibility when positioning the lights for optimum warning capability. Both models offer multiple flash patterns and multiple units can be synchronised to operate either simultaneously or alternately with each other.

| Models   |             |       |      |
|----------|-------------|-------|------|
| PART NO. | COLOURS     | VDC   | AMPS |
| ED3777A  | Amber       | 12-24 | 1.8  |
| ED3777B  | Blue        | 12-24 | 1.8  |
| ED3777R  | Red         | 12-24 | 1.8  |
| ED3777G  | Green       | 12-24 | 1.8  |
| ED3777W  | White       | 12-24 | 1.8  |
| ED3777AB | Amber/Blue  | 12-24 | 3.6  |
| ED3777AG | Amber/Green | 12-24 | 3.6  |
| ED3777AR | Amber/Red   | 12-24 | 3.6  |
| ED3777AW | Amber/White | 12-24 | 3.6  |
| ED3777BW | Blue/White  | 12-24 | 3.6  |
| ED3777RB | Red/Blue    | 12-24 | 3.6  |
| ED3777RW | Red/White   | 12-24 | 3.6  |

#### **Features and Benefits**

- Six LEDs per colour
- 13 flash patterns
- Synchronisable
- Aluminium housing, polycarbonate lens
- Four mounting options (hardware included)
- Temperature Range: -30°C to +50°C